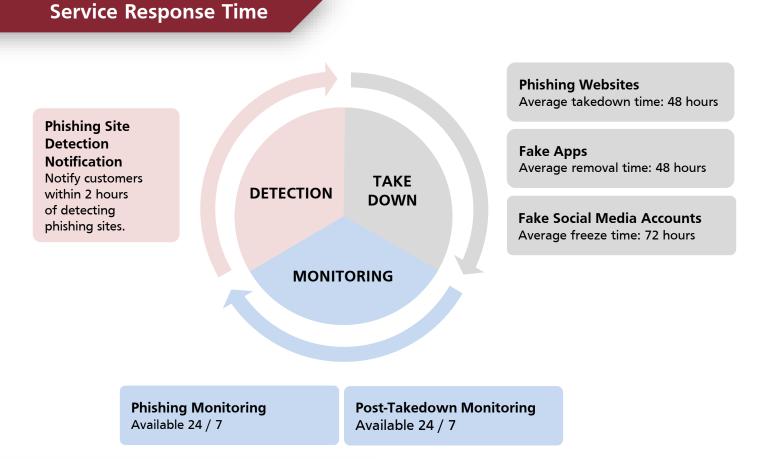

Domain Security Identify and remove phishing domains and websites to protect your brand.

## Application Protection

Detect and take down fake applications to prevent any brand infringements.

Social Media Protection

Monitor and protect against impersonation and scam attempts across all major social media platforms.

# Fake Hotline Detection

Protect your customers from fraudulent customer service hotlines through timely detection and removal.